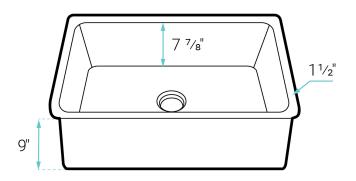

#### **FEATURES:**

- · Durable ceramic
- · Easy-to clean, rounded corners
- 7 1/8" Basin depth

#### SPECIFICATIONS:

N.W: 43.77 lb. W: 24" x D: 9" x H: 18"