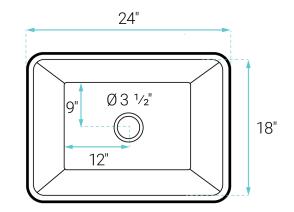

## Rochelle



# Drop-in/Undermount Kitchen Sink SM-KU8501GW

#### **FEATURES:**

- · Durable ceramic
- · Easy-to clean, rounded corners
- 7 1/8" Basin depth

#### **INSTALLATION:**

Drop-in/Undermount

#### **COLORS & FINISHES:**

White: SM-KU8501GW

#### SPECIFICATIONS:

N.W: 43.77 lb. W: 24" x D: 9" x H: 18"

#### **INCLUDED PARTS:**

• Drop-in/Undermount Sink: SM-KU8501GW

### **COMPATIBLE PARTS (SOLD SEPARATELY)**

- · Swiss Madison Bottom Grid: SM-KU709-G
- Swiss Madison Roll-Up Grid\*
- · Swiss Madison Kitchen Sink Drain\*
- · Swiss Madison Kitchen Sink Faucet\*
- \* Color & style options available