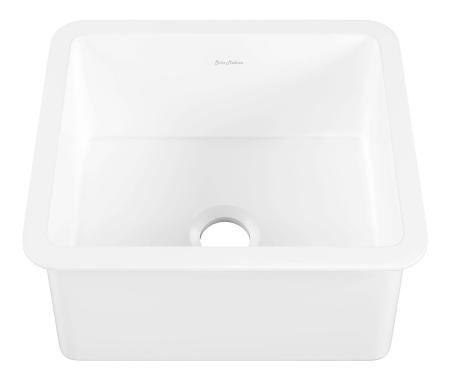

# Drop-in/Undermount Kitchen Sink SM-KU8501GW

#### **COLORS & FINISHES:**

White: SM-KU8501GW